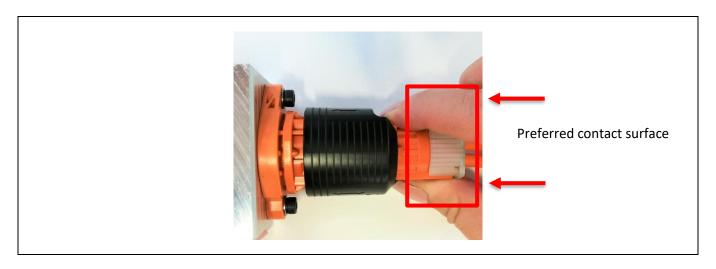

## 1<sup>st</sup> step:

Pull CPA (black part) back until the blocking position.

#### TIPP:

Pulling back by holding at the marked area on both sides simultaneously.

Oberer Paspelsweg 6-8 A-6830 Rankweil Tel. +43 5522 / 307-0 Fax +43 5522 / 307-552