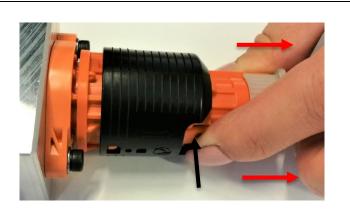

# 3<sup>rd</sup> step:

Move the CPA (black part) to the front block.

Oberer Paspelsweg 6-8 A-6830 Rankweil Tel. +43 5522 / 307-0 Fax +43 5522 / 307-552