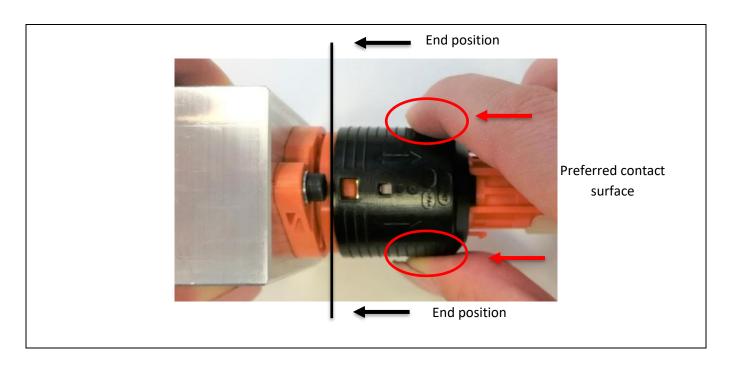

## 1<sup>st</sup> step:

Pull CPA (black part) back until the blocking position.

#### TIPP:

Pulling back by holding at the marked area on both sides simultaneously.

Oberer Paspelsweg 6-8 A-6830 Rankweil Tel. +43 5522 / 307-0 Fax +43 5522 / 307-552