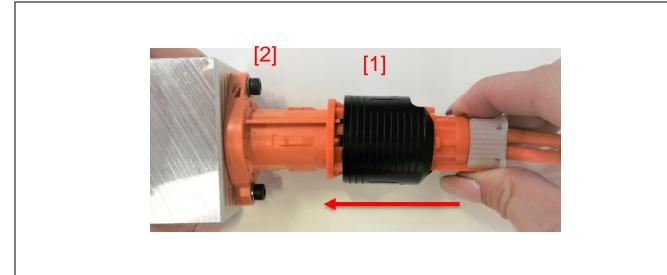

## 1<sup>st</sup> step:

Move the connector [1] to the mating side [2] and fit the connector.

#### TIPP:

Consider the correct orientation.

Oberer Paspelsweg 6-8 A-6830 Rankweil Tel. +43 5522 / 307-0 Fax +43 5522 / 307-552