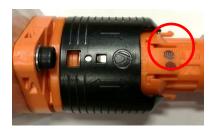

## 2<sup>nd</sup> step:

First press the locking hook, hold it, and then pull the connector back.

#### TIPP:

Pressing area of the locking hook