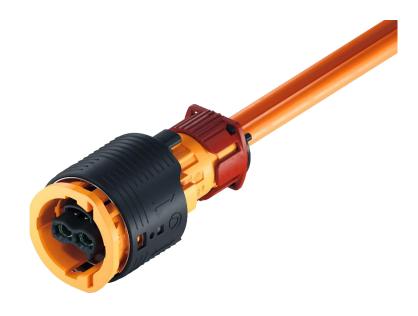

# HPS40-2 2+2 female connector NAFTA MCC/SCC

2,5mm<sup>2</sup>; 4,0mm<sup>2</sup>; 6,0mm<sup>2</sup>

Release August 2022

Oberer Paspelsweg 6-8 A-6830 Rankweil Tel. +43 5522 / 307-0 Fax +43 5522 / 307-552