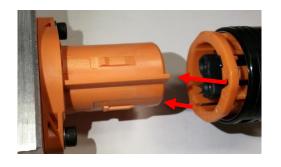

### 2<sup>nd</sup> step:

Move the connector with force until block.

#### TIPP:

If the connector is not in the final position – the locking hook stays outside – a movement of the CPA (black part) is not possible.

Oberer Paspelsweg 6-8 A-6830 Rankweil Tel. +43 5522 / 307-0 Fax +43 5522 / 307-552