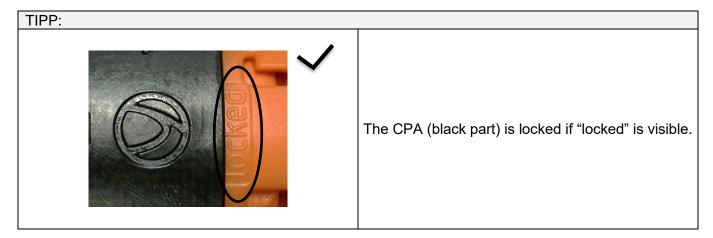

# 3<sup>rd</sup> step:

Move the CPA (black part) to the front block.

Oberer Paspelsweg 6-8 A-6830 Rankweil Tel. +43 5522 / 307-0 Fax +43 5522 / 307-552