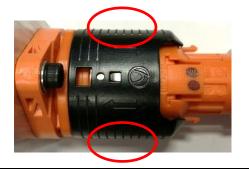

## 1<sup>st</sup> step:

Pull CPA (black part) back until the blocking position.

#### TIPP:

Pulling back by holding at the marked area on both sides simultaneously.

Oberer Paspelsweg 6-8 A-6830 Rankweil Tel. +43 5522 / 307-0 Fax +43 5522 / 307-552