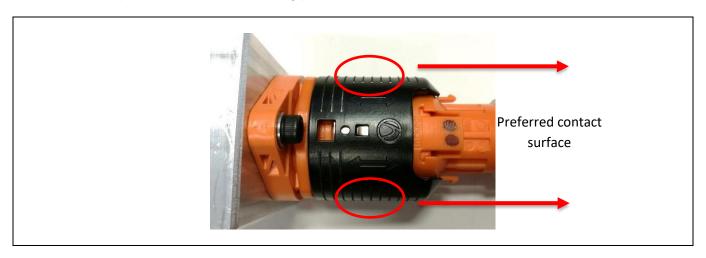

## 2<sup>nd</sup> step:

First press the locking hook, hold it, and then pull the connector back.

#### TIPP:

Pressing area of the locking hook