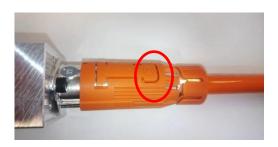

il Tel. +43 5522 / 307-0 Fax +43 5522 / 307-552



## **INSTRUCTION MANUAL - PLUGGING**

## 1<sup>st</sup> step:

Collar the connector [1] to the mating side [2] and insert the connector.



### TIPP:



Consider the correct Orientation.

### **Hirschmann Automotive GmbH**

Oberer Paspelsweg 6-8 A-6830 Rankweil Tel. +43 5522 / 307-0 Fax +43 5522 / 307-552



## 2<sup>nd</sup> step:

Insert the connector with force until block.



## TIPP:



If the connector is not at the final position – the locking hook stays outside.

### **Hirschmann Automotive GmbH**

Oberer Paspelsweg 6-8 A-6830 Rankweil Tel. +43 5522 / 307-0 Fax +43 5522 / 307-552



## **INSTRUCTION MANUAL - DISCONNECT**

## 1<sup>st</sup> step:

First pressing both locking hooks together and then pull the connector.



### TIPP:



Pressing area of lockinghook on both sides. If it is easier, it is allowed to support by pulling at the cable.