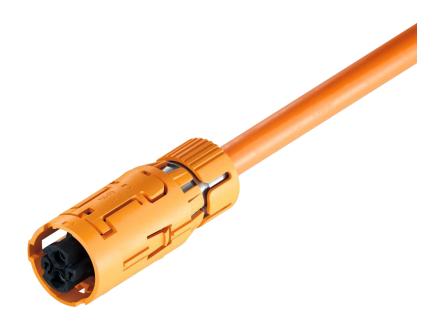

# HPS40-1 2+2 female connector without CPA MCC/SCC

2,5mm<sup>2</sup>; 3,0mm<sup>2</sup>; 4,0mm<sup>2</sup>; 5,0mm<sup>2</sup>; 6,0mm<sup>2</sup>

Release August 2022