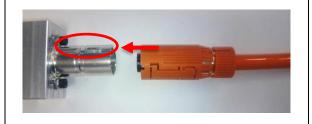

## 2<sup>nd</sup> step:

Insert the connector with force until block.

## TIPP:

If the connector is not at the final position – the locking hook stays outside.