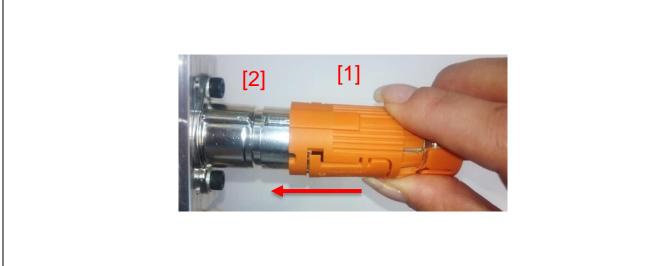

## 1<sup>st</sup> step:

Collar the connector [1] to the mating side [2] and insert the connector.

### TIPP:

Consider the correct Orientation.