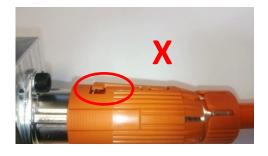

## TIPP:

If the connector is not at the final position – the locking hook stays outside.