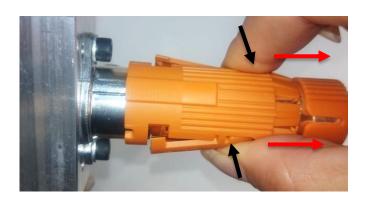

## 1<sup>st</sup> step:

First pressing both locking hooks together and then pull the connector.

### TIPP:

Pressing area of lockinghook on both sides. If it is easier, it is allowed to support by pulling at the cable.